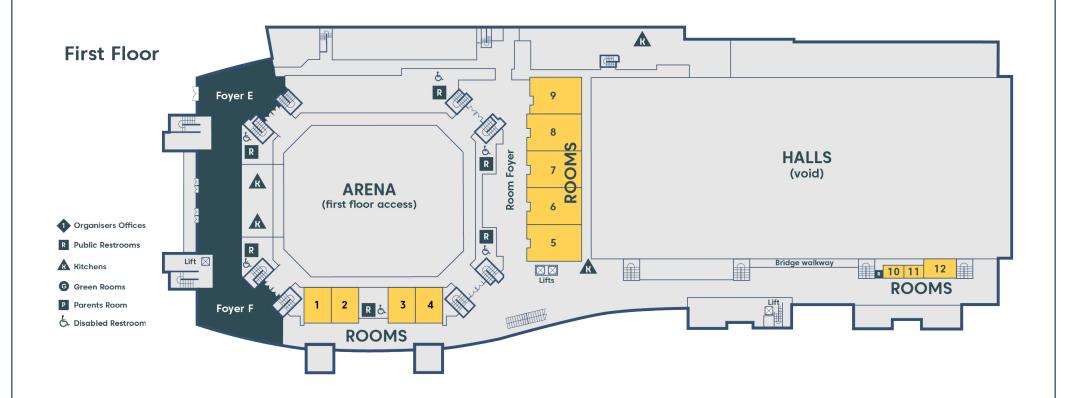

| Rooms              | Dimensions<br>per room (m) | Square Metres (m²) per room | Square Feet per room | Ceiling<br>Height (m) | Banquet<br>Maximum<br>N/S/D | Theatre<br>W/S | Classroom<br>W/S | Cabaret<br>W/S | Boardroom | Cocktail<br>1 pax : 1m² | Exhibition<br>Booths<br>3m x 3m |
|--------------------|----------------------------|-----------------------------|----------------------|-----------------------|-----------------------------|----------------|------------------|----------------|-----------|-------------------------|---------------------------------|
| Room 1, 2, 3 or 4  | 7.6 x 8.1                  | 60                          | 645                  | 3                     | 40                          | 50 N/S         | 27 N/S           | 32             | 18        | 60                      | -                               |
| Rooms 5, 6, 7 or 8 | 15.8 x 10.5                | 162                         | 1743                 | 3.7                   | 120                         | 200            | 102              | 72             | 30        | 160                     | -                               |
| Room 9             | 14.7 x 10.7                | 152                         | 1636                 | 3.7                   | 90                          | 180            | 90               | 72             | 30        | 150                     | -                               |
| Room 10            | 4.9 x 4                    | 20                          | 215                  | 3                     | 10                          | 20 N/S         | 12 N/S           | 8              | 12        | 20                      | -                               |
| Room 11            | 6 x 4                      | 24                          | 258                  | 3                     | 10                          | 30 N/S         | 18 N/S           | 8              | 12        | 24                      | -                               |
| Room 12            | 8.2 x 5.8                  | 47.5                        | 511                  | 3                     | 30                          | 60 N/S         | 24 N/S           | 16             | 24        | 47                      | -                               |
| Rooms 10, 11 & 12  | 19.1 x 5.8                 | 110                         | 1184                 | 3                     | -                           | 170 N/S        | 70 N/S           | 72             | 48        | 110                     | -                               |
| Foyer E & F        |                            | 1400                        | 15064                | -                     | 600                         | -              | -                | -              | -         | 1000                    | -                               |

W/S - with stage

N/S - no stage

N/S/D - no stage or dancefloor N/A - not available

- \* denotes auditorium-style
- + denotes using the flat floor area denotes upon application

Based on stage size 3.75m x 2.4m Based on booth size 3m x 3m Based on banquet tables of 10 pax Disclaimer: All capacities listed are to be used as a "guide only". Staging and audio visual requirements may reduce capacities. For specific measurements, please contact your Event Manager.